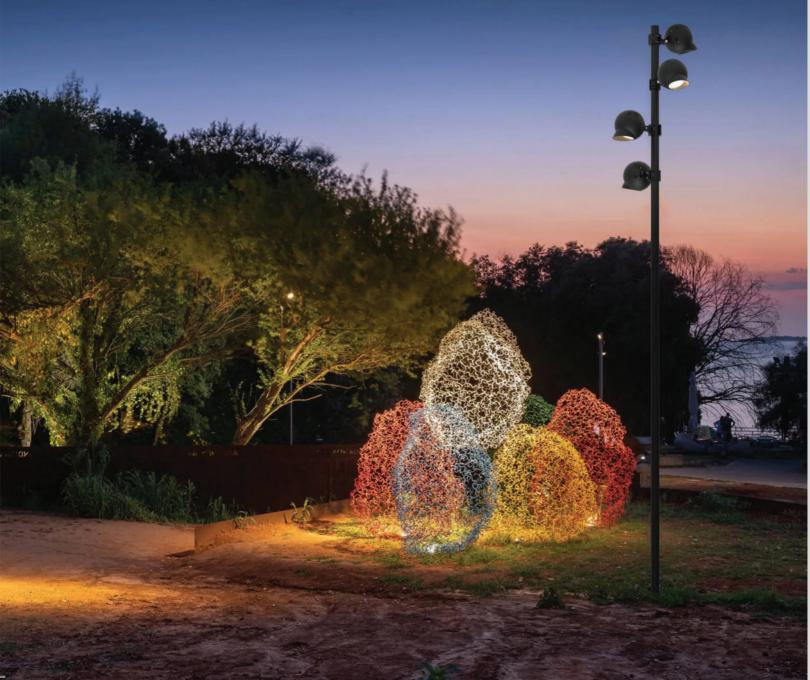

# MIDI TREE POLE LIGHT

Midi Tree Pole Light has:

- Highly lumen package and robust construction
- Luminaire housing of Die-Cast Aluminium
- IP66, High Ingress Protection against dust & moisture
- Ideal design for rough outdoor environment
- Precise optics and beautiful form factor
- Energy-efficient LED with high colour rendering
- Sports lighting for small to medium sized indoor and outdoor sports arenas
- Multiple & flexible optics and an option for remote power supply for easy maintenance