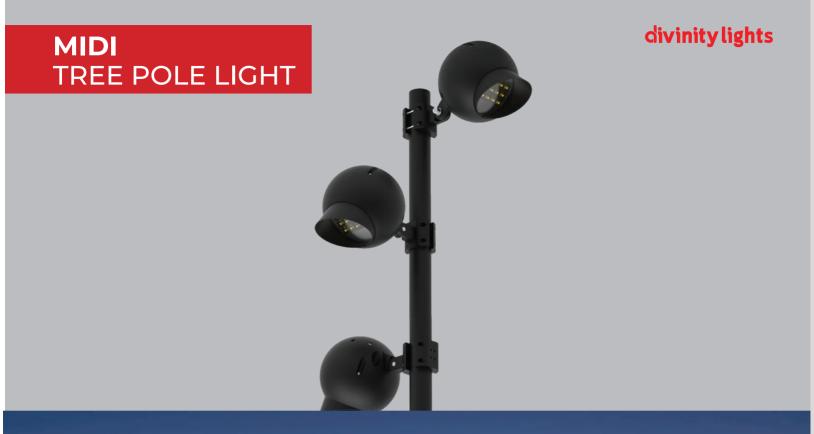

# MIDI TREE POLE LIGHT

Midi Tree Pole Light has:

- Highly lumen package and robust construction
- Luminaire housing of Die-Cast Aluminium
- IP66, High Ingress Protection against dust & moisture
- Ideal design for rough outdoor environment
- Precise optics and beautiful form factor
- Energy-efficient LED with high colour rendering
- Sports lighting for small to medium sized indoor and outdoor sports arenas
- Multiple & flexible optics and an option for remote power supply for easy maintenance

### **MIDI TREE POLE LIGHT**

2

| VOLTAGE<br>24V DC<br>IP66 | CRI 2 80/90  |            |
|---------------------------|--------------|------------|
| Product Order Code        | System Power | Dimensions |
| 1521                      | 100W         | Dia=290mm  |