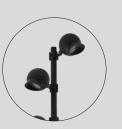

# MIDI TREE POLE LIGHT

Midi Tree Pole Light has:

- Highly lumen package and robust construction
- Luminaire housing of Die-Cast Aluminium
- IP66, High Ingress Protection against dust & moisture
- Ideal design for rough outdoor environment
- Precise optics and beautiful form factor
- Energy-efficient LED with high colour rendering
- Sports lighting for small to medium sized indoor and outdoor sports arenas
- Multiple & flexible optics and an option for remote power supply for easy maintenance

### **MIDI TREE POLE LIGHT**

2

| VOLTAGE<br>24V DC<br>IP66 | CRI 2 80/90  |            |
|---------------------------|--------------|------------|
| Product Order Code        | System Power | Dimensions |
| 1521                      | 100W         | Dia=290mm  |