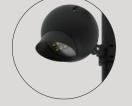

# MIDI TREE POLE LIGHT

Midi Tree Pole Light has:

- Highly lumen package and robust construction
- Luminaire housing of Die-Cast Aluminium
- IP66, High Ingress Protection against dust & moisture
- Ideal design for rough outdoor environment
- Precise optics and beautiful form factor
- Energy-efficient LED with high colour rendering
- Sports lighting for small to medium sized indoor and outdoor sports arenas
- Multiple & flexible optics and an option for remote power supply for easy maintenance

### **MIDI TREE POLE LIGHT**

2

| VOLTAGE<br>24V DC<br>IP66 | CRI 2 80/90  |            |
|---------------------------|--------------|------------|
| Product Order Code        | System Power | Dimensions |
| 1521                      | 100W         | Dia=290mm  |