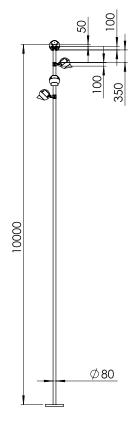

### **MIDI TREE POLE LIGHT**

2

| VOLTAGE<br>24V DC<br>IP66 | CRI 2 80/90  |            |
|---------------------------|--------------|------------|
| Product Order Code        | System Power | Dimensions |
| 1521                      | 100W         | Dia=290mm  |